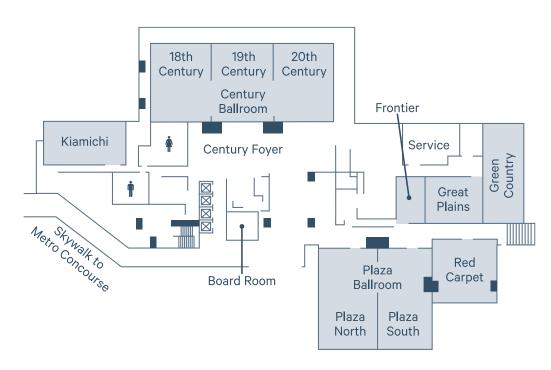

ces staff is ready to assist in planning your next gathering.

#### **GUEST SERVICES**

- Link@Sheraton<sup>SM</sup> experienced with Microsoft®
- 24-hour Sheraton Fitness
- Outdoor Pool
- 24-Hour Front Desk
- Laundry/Valet Service
- Safe Deposit Boxes
- Sundry Shop
- Disability Accessible Facilities
- ATM

### LOCATION

The Sheraton Oklahoma City Downtown Hotel is located in the Heart of Oklahoma City. We're just a short walk from the breathtaking views of the Oklahoma City National Memorial and Historic Bricktown Entertainment District. We look forward to welcoming you to an updated, and upbeat Sheraton experience.



# SHERATON OKLAHOMA CITY DOWNTOWN HOTEL

# **Meeting & Function Space**

1 North Broadway Avenue Oklahoma City, OK, 73102 T 405 235 2780 F 405 235 2780

sheratonokc.com





## **FIRST FLOOR**

### **SECOND FLOOR**

### **MEETING & FUNCTION SPACE CAPACITY CHART**

| Room Name                  | Sq. Ft. | Room Size  | Ceiling | Banquet/<br>Rounds | Classroom | U-Shape | Hollow<br>Square | Conf. | Theatre | Reception |
|----------------------------|---------|------------|---------|--------------------|-----------|---------|------------------|-------|---------|-----------|
| One Broadway Ballroom      | 3526    | 41' x 86'  | 29'     | 240                | 150       | _       | -                | 74    | 300     | 275       |
| Century Ballroom           | 5586    | 114' x 49' | 12'     | 350                | 350       | -       | -                | -     | 600     | 500       |
| 18th Century               | 2058    | 42' x 49'  | 12'     | 130