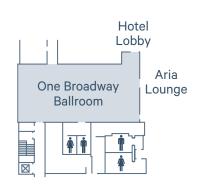

vices staff is ready to assist in planning your next gathering.

#### **GUEST SERVICES**

- Link@Sheraton<sup>SM</sup> experienced with Microsoft®
- 24-hour Sheraton Fitness
- Outdoor Pool
- 24-Hour Front Desk
- Laundry/Valet Service
- Safe Deposit Boxes
- Sundry Shop
- Disability Accessible Facilities
- ATM

### LOCATION

The Sheraton Oklahoma City Downtown Hotel is located in the Heart of Oklahoma City. We're just a short walk from the breathtaking views of the Oklahoma City National Memorial and Historic Bricktown Entertainment District. We look forward to welcoming you to an updated, and upbeat Sheraton experience.



# SHERATON OKLAHOMA CITY DOWNTOWN HOTEL

# **Meeting & Function Space**

1 North Broadway Avenue Oklahoma City, OK, 73102 T 405 235 2780 F 405 235 2780

sheratonokc.com





## **FIRST FLOOR**

### **SECOND FLOOR**

### **MEETING & FUNCTION SPACE CAPACITY CHART**

| Room Name                  | Sq. Ft. | Room Size  | Ceiling | Banquet/<br>Rounds | Classroom | U-Shape | Hollow<br>Square | Conf. | Theatre | Reception |
|----------------------------|---------|------------|---------|--------------------|-----------|---------|------------------|-------|---------|-----------|
| One Broadway Ballroom      | 3526    | 41' x 86'  | 29'     | 240                | 150       | _       | -                | 74    | 300     | 275       |
| Century Ballroom           | 5586    | 114' x 49' | 12'     | 350                | 350       | -       | -                | -     | 600     | 500       |
| 18th Century               | 2058    | 42' x 49'  | 12'     | 130